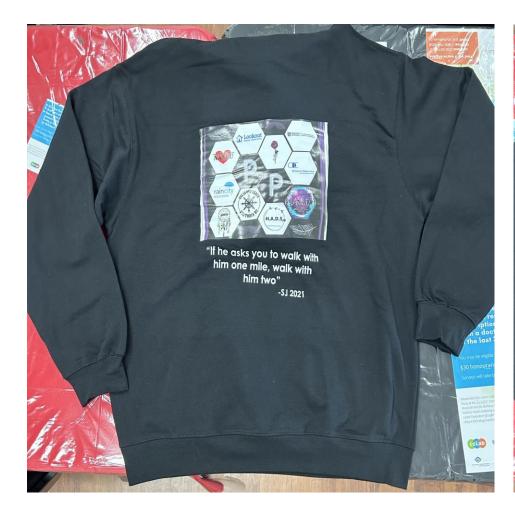

## **Peer2Peer T-shirts and sweatshirts**

Staff at the sites received T-shirts or sweatshirts to improve recognition of the incredible work that peer workers do. The front design was chosen by the scale-up team through a contest which received submissions from peers at the sites. The winning design was created by Julia New love from KANDU. The team chose the quote "If he asks you to walk with him one mile, walk with him two" SJ-2021 for the back of the shirts.